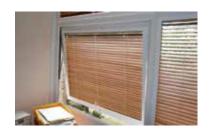

## For Roller, Venetian and Pleated Blinds

The unique design of Perfect fit enables the window blind to fit neatly into stylish frame which moves together with windows or doors when they are opened and closed, providing a combination of shading and ventilation. They can be fitted into most upvc windows including tilt and turn style and skylight windows.

Fits into window frame.

Perfect Fit window blinds are avaliable in three styles; roller, pleated and as venetian blinds