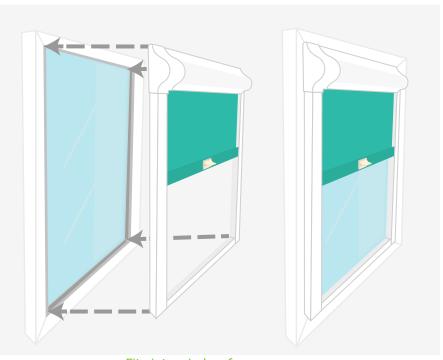

## Perfect Fit Frame Benefits

- Bracket clip into the glazing beads, no drilling into the windows or doors is required.
- Significantly improves
  U-values for winter heat
  rentention as it creates a
  trapped layer of air.
- Glare control prevents excess direct light at the periphery of the fabric.
- Reduces light penetration at the edges forimproved dim out compared to free hanging blinds

Fits into window frame.

Perfect Fit window blinds are avaliable in three styles; roller, pleated and as venetian blinds