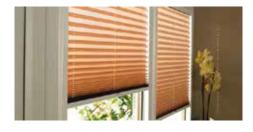

## For Roller, Venetian and Pleated Blinds

The unique design of Perfect fit enables the window blind to fit neatly into stylish frame which moves together with windows or doors when they are opened and closed, providing a combination of shading and ventilation. They can be fitted into most upvc windows including tilt and turn style and skylight windows.

Fits into window frame.

Perfect Fit window blinds are avaliable in three styles; roller, pleated and as venetian blinds