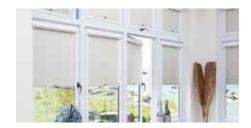

## For Roller, Venetian and Pleated Blinds

The unique design of Perfect fit enables the window blind to fit neatly into stylish frame which moves together with windows or doors when they are opened and closed, providing a combination of shading and ventilation. They can be fitted into most upvc windows including tilt and turn style and skylight windows.

Fits into window frame.

Perfect Fit window blinds are avaliable in three styles; roller, pleated and as venetian blinds