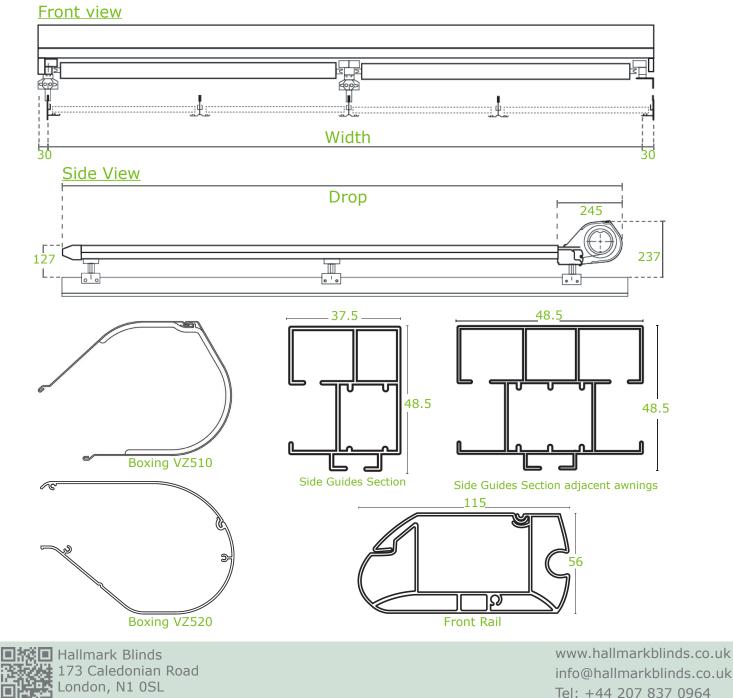

## Specification sheet

Casset box - The enclosed aluminium box is  $152 \times 245$ mm it provides complete protection of the fabric. And is available as type 510 facing upwards or type 520 facing down.

Roller - 87mm galvanised steel tube.

Side guides - the guides are manugactured from thick walled extruded aluminium. on the inside of the guides the drawing cable is concealed and runs back to the roller.

Front rail - consists of two interlocking extruded aluminium profiles with dimentions of 56x115mm

Draw cable - to pull the front rail the system has a stainless steel 2.5mm drawing cable.

Tension sprint the spring provices permanent tautness for the fabric and is concealed in the front rail. with large fabric surgace areas two springs are used.