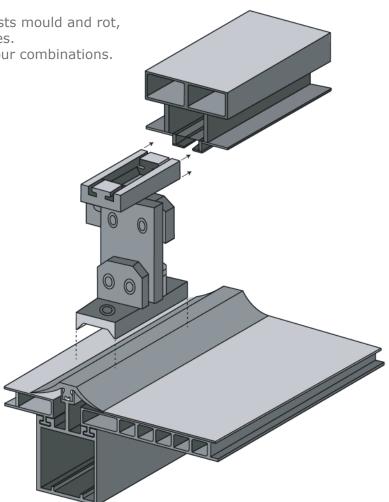

The awning is rolled up into the box that is fixed to the side guides, they are attached to the mullion between the side guide and the fabric. This is to ensure adequate ventilation for the area between the awning and the glass.

The brackets for the awning side guides to the mullions are designed to enable any minor tolerances in the mullion to be easily adjusted.

п

CI/SfB

Roller - 87mm galvanised steel tube.

Side guides - the guides are manugactured from thick walled extruded aluminium. on the inside of the guides the drawing cable is concealed and runs back to the roller.